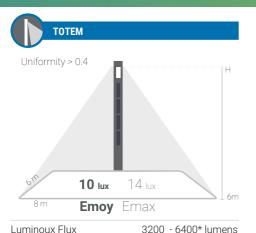

# **SPECIFICATIONS**

| TOTEM            |   |
|------------------|---|
| Uniformity > 0.4 | Т |
|                  |   |

12 m **Emoy** Emax

Luminoux Flux 1600 - 2800\* lumens on each side

5 lux

| LIGHTING          |                                           |
|-------------------|-------------------------------------------|
| Efficiency        | 164 lm/W                                  |
| Color temperature | 5700K (3000K & 4000K available on demand) |
| Life span         | 50 000 hours (>11 years)                  |
| Motion sensor     | Optional                                  |