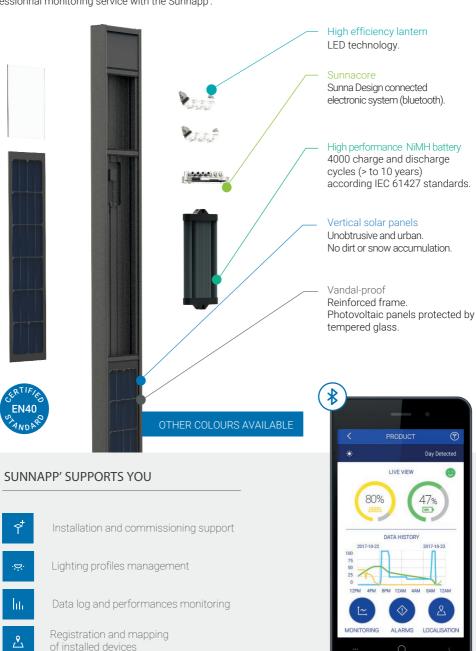

# TOTEM, THE ALL-IN-ONE SOLAR LIGHTING COLUMN

As a technologic leader, Sunna Design offers an innovative solar streetlight solution thanks to its urban design conception, unique performances and connected services. Our Totem features both energy control and professionnal monitoring service with the Sunnapp'.

# SUNNA CLOUDRemote management

8 lux

This web management platform gives an overview on products localization and data collected via the Sunnapp'.