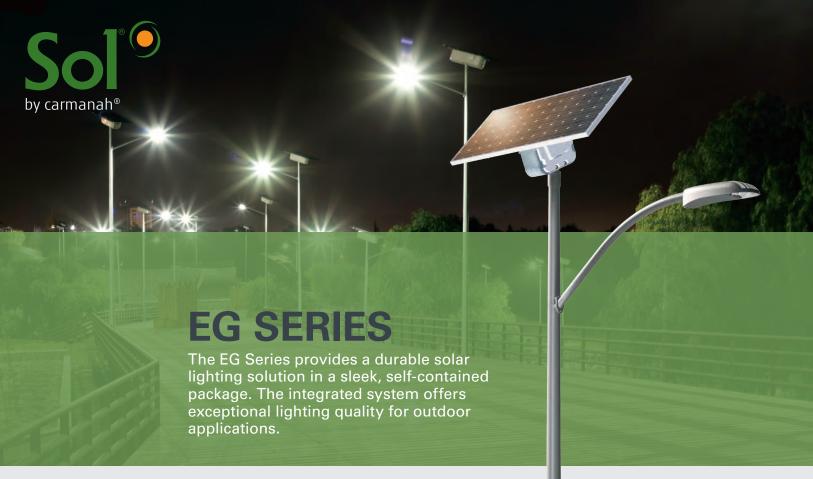

# AESTHETIC DESIGN

Compact design with superior energy efficiency

### **EASY INSTALLATION**

Integrated components means reduced install costs

### **PREMIUM LUMINAIRE**

High-performance Cree XSP Series™ LED luminaries to meet IES light distribution requirements

#### THEFT RESISTANT

Integrated battery box and system components eliminate battery theft concerns

#### CUSTOM CONFIGURATION

System components optimized for your specific installation location and application

## ADAPTIVE LIGHTING

Dimming profiles available to conserve energy during periods of low vehicle and pedestrian activity

## **POLE OPTIONS**

Mounts to a variety of pole types; pole sold separately

# **SYSTEM COLOR**

Comes in natural finish (aluminum/silver)