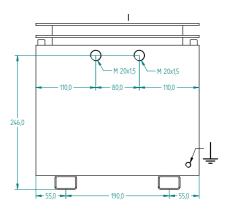

## **Main Technical Specification**

| Battery capacity     | 130Ah                 |
|----------------------|-----------------------|
| Battery Voltage      | 12V DC (24VDC)        |
| Degree of protection | IP 23                 |
| Weight               | 56 kg                 |
| Cable connection     | 2 x M20 cable glands  |
| Ex approval          | Eex e IIT6            |
| Certificate          | INERIS 03 ATEX 0102 X |

External earthing stud on the enclosure

Robust enclosure mounting points

Ventilated lid construction