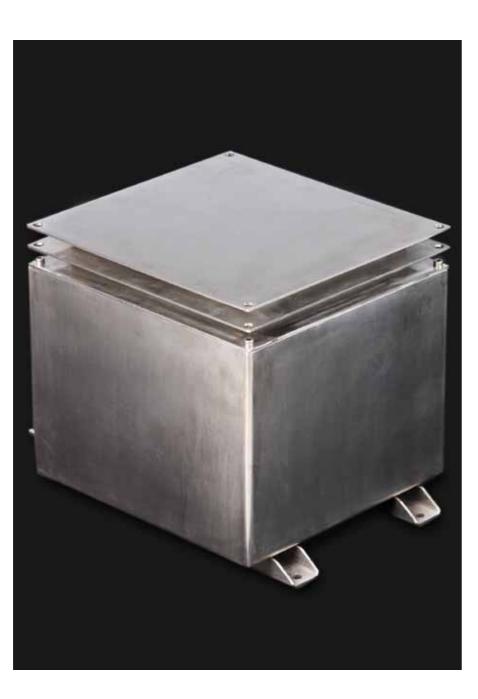

## **Battery Box**

The battery box model SBE 130 EX is designed to operate under the most harsh offshore conditions. The robust battery box is constructed from stainless steel with a modular design.

- The standard battery box is equipped with a 130Ah VRLA battery
- Modular design approval gives the opportunity to offer bigger enclosures with bigger batteries
- The enclosure can also be offered with Nickel Cadmium battery
- ATEX category Zone 1 and Zone 2
- The battery box can be used on offshore platforms and on SBM buoys
- The battery box can be equipped with a main switch or with a circuit breaker

## **Main Technical Specification**

| Battery capacity     | 130Ah                 |
|----------------------|-----------------------|
| Battery Voltage      | 12V DC (24VDC)        |
| Degree of protection | IP 23                 |
| Weight               | 56 kg                 |
| Cable connection     | 2 x M20 cable glands  |
| Ex approval          | Eex e IIT6            |
| Certificate          | INERIS 03 ATEX 0102 X |