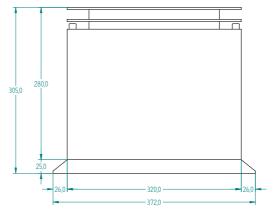

## **Main Technical Specification**

| Battery capacity     | 130Ah                 |
|----------------------|-----------------------|
| Battery Voltage      | 12V DC (24VDC)        |
| Degree of protection | IP 23                 |
| Weight               | 56 kg                 |
| Cable connection     | 2 x M20 cable glands  |
| Ex approval          | Eex e IIT6            |
| Certificate          | INERIS 03 ATEX 0102 X |