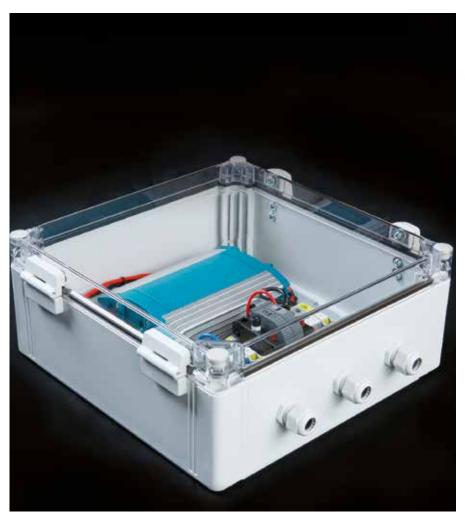

## Uninterruptible Power Supply

Uninterruptible Power Supply installed together with lead batteries (gel, AGM or vent) is a solution to give a back up for the lantern if the mains power fails. The UPS unit is installed in a polycarbonate enclosure.

- Enclosure equipped with a sophisticated battery charger
- · Suitable for battery sizes 25-150 Ah
- Input voltage 180-250VAC
- Output voltage 12VDC (optionally 24VDC)
- Equipped with current and over voltage protection
- Enclosure suitable for both indoor and outdoor use

**Connection** Screwless terminals

Incoming/Outgoing cables M20 cable glands

**Enclosure**Equipped with hinges and latches