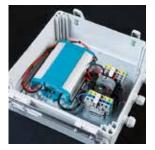

## Uninterruptible Power Supply

Uninterruptible Power Supply installed together with lead batteries (gel, AGM or vent) is a solution to give a back up for the lantern if the mains power fails. The UPS unit is installed in a polycarbonate enclosure.

- Enclosure equipped with a sophisticated battery charger
- · Suitable for battery sizes 25-150 Ah
- Input voltage 180-250VAC
- Output voltage 12VDC (optionally 24VDC)
- Equipped with current and over voltage protection
- Enclosure suitable for both indoor and outdoor use