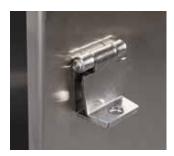

- The enclosure can carry different battery technologies e.g. lead-acid, nickel-cadmium
- The enclosure is ventilated
- Support made of corrosion resistant stainless steel
- The enclosure together with the support makes the design extremely robust
- Installation friendly because the support can be pre-installed to the wall as well installed by one person only
- Door equipped with DIN 3-Key locks, the door can be padlocked
- New support mechanism enables installing even into uneven surfaces

Installation
Support mechanism enables installing even into uneven surfaces.

Space
Orientation of the enclosure
offers more space for the
batteries.

Lock
The door can be padlocked.

**Ventilator**The enclosure is equipped with ventilators.