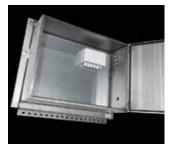

## Battery Enclosure with mechanical support

SBE Battery enclosure with support is a robust solution developed for marine environments. The enclosure is produced of durable and corrosion resistant stainless steel (AISI 304).

- The enclosure can carry different battery technologies e.g. lead-acid, nickel-cadmium
- The enclosure is ventilated
- Support made of corrosion resistant stainless steel
- The enclosure together with the support makes the design extremely robust
- Installation friendly because the support can be pre-installed to the wall as well installed by one person only
- Door equipped with DIN 3-Key locks, the door can be padlocked
- New support mechanism enables installing even into uneven surfaces