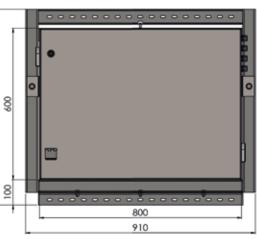

## **Main Technical Specification**

| Size of Enclosure         | 600 x 800 x 300 mm |
|---------------------------|--------------------|
| Degree of protection      | IP 34              |
| Battery installation area | 760 x 250 mm       |
| Weight                    | 47 kg              |
| Temperature range         | -40°C+140°C        |