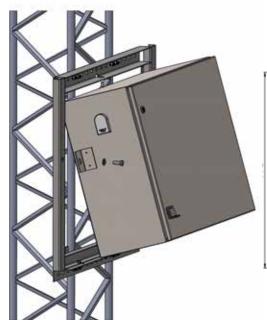

osion resistant stainless steel (AISI 304).

- The enclosure can carry different battery technologies e.g. lead-acid, nickel-cadmium
- The enclosure is ventilated
- Support made of corrosion resistant stainless steel
- The enclosure together with the support makes the design extremely robust
- Installation friendly because the support can be pre-installed to the wall as well installed by one person only
- Door equipped with DIN 3-Key locks, the door can be padlocked
- New support mechanism enables installing even into uneven surfaces











Installation
Support mechanism enables installing even into uneven surfaces.



Space
Orientation of the enclosure
offers more space for the
batteries.



Lock
The door can be padlocked.



**Ventilator**The enclosure is equipped with ventilators.







Versatile mounting possibilities

## **Main Technical Specification**

| Size of Enclosure         | 600 x 800 x 300 mm |
|---------------------------|--------------------|
| Degree of protection      | IP 34              |
| Battery installation area | 760 x 250 mm       |
| Weight                    | 47 kg              |
| Temperature range         | -40°C+140°C        |