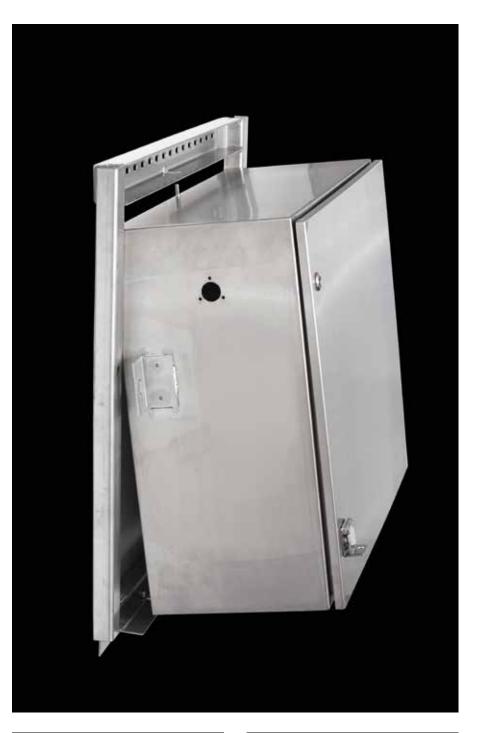

## Battery Enclosure with mechanical support

SBE Battery enclosure with support is a robust solution developed for marine environments. The enclosure is produced of durable and corrosion resistant stainless steel (AISI 304).

- The enclosure can carry different battery technologies e.g. lead-acid, nickel-cadmium
- The enclosure is ventilated
- Support made of corrosion resistant stainless steel
- The enclosure together with the support makes the design extremely robust
- Installation friendly because the support can be pre-installed to the wall as well installed by one person only
- Door equipped with DIN 3-Key locks, the door can be padlocked
- New support mechanism enables installing even into uneven surfaces

Installation
Support mechanism enables installing even into uneven surfaces.

Space
Orientation of the enclosure
offers more space for the
batteries.

Lock
The door can be padlocked.

**Ventilator**The enclosure is equipped with ventilators.