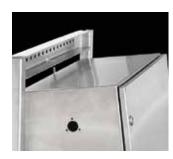

Installation
Support mechanism enables installing even into uneven surfaces.

Space
Orientation of the enclosure
offers more space for the
batteries.

Lock
The door can be padlocked.

**Ventilator**The enclosure is equipped with ventilators.